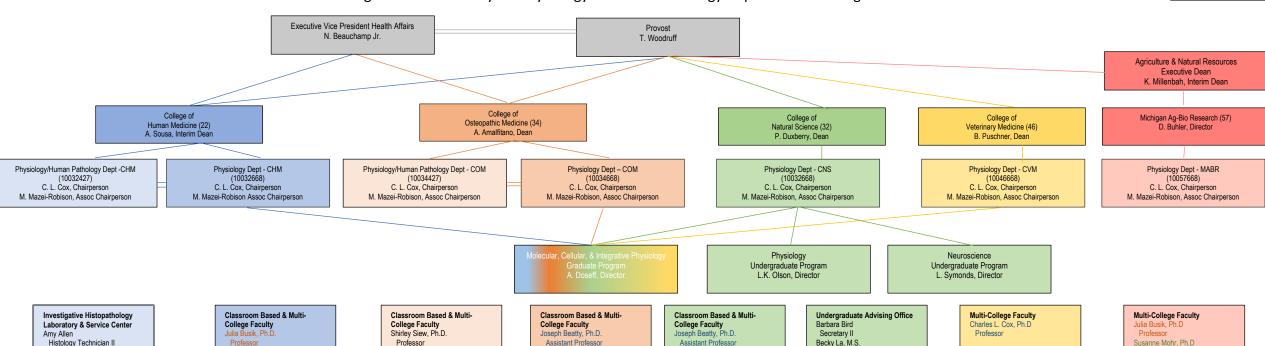

### Proshlyakov Research Laboratory

\*Denis Proshlyakov, Ph.D. Professor

1. Lab/Group colors correspond to department 2. Individuals with multiple colleges, non-primary appointments colored in primary department color 3. \* denotes lab/group supervisor, reports to Chair 4. Absence of a lab/group supervisor or reporting line signifies all members report to Chairperson