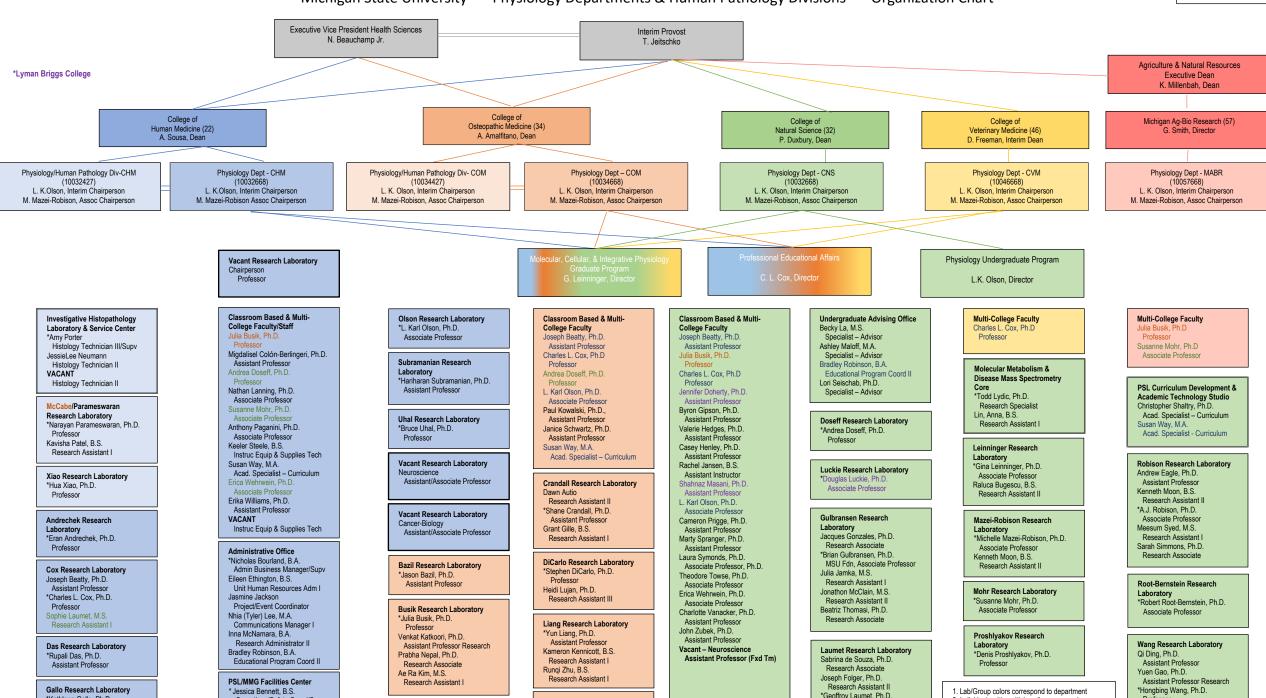

2. Individuals with multiple colleges, non-primary

appointments colored in primary department color

3. \* denotes lab/group supervisor, reports to Chair

4. Absence of a lab/group supervisor or reporting

line signifies all members report to Chairperson

Nicholas Williams, B.S.

Research Assistant

Assistant Professor

Michigan State University Physiology Departments & Human Pathology Divisions Organization Chart

McCabe/Parameswaran

MSU Foundation Professor

Research Laboratory

\*Laura McCabe, Ph.D.

Wiseman Research Laboratory

\*Robert Wiseman, Ph.D.

Professor

\*Kathleen Gallo, Ph.D.

Summer Richardson

Professor

Scholar

Operations/Safety Coord/Supv

(50% MMG/ 50% PSL)

Operations/Safety Coord

(50% MMG/ 50% PSL)

Jessica Spitzley